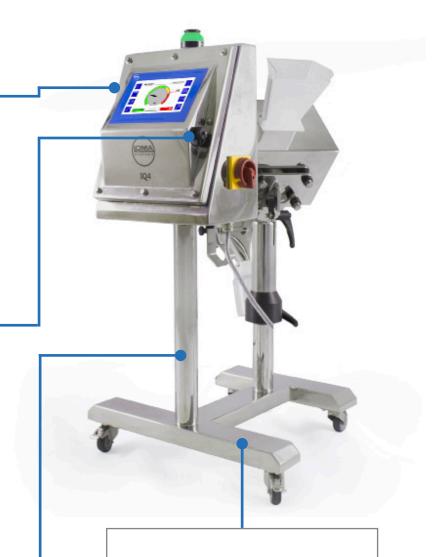

# 7" Touchscreen with a new easy to use interface

The new large standard 7" colour touchscreen ensure simplicity of operation and setting up of products and changeovers can be achieved effortlessly.

## **Automatic Reject Options**

The IQ4 LOCK-PH Pharmaceutical can be supplied as standard with either a 316 stainless lift flap or diverter reject with square or round outlet. WIP dust tight for de-duster applications are also available.