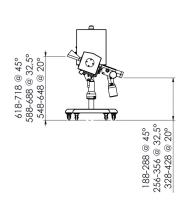

nt                 | IP66                                                                                                                              |
| PVS Enabled                 | Yes                                                                                                                               |
| Ethernet Capability         | Yes                                                                                                                               |
| USB Capability              | Yes                                                                                                                               |

#### **IQ4 LOCK-PH SYSTEM 95x22 HEAD APERATURE**





Low Line

Low Line



High Line

#### **IQ4 LOCK-PH SYSTEM 95x38 HEAD APERATURE**

Standard Line







High Line

## **Automatic Reject Options**

The IQ4 LOCK-PH Pharmaceutical can be supplied as standard with either a 316 stainless lift flap or diverter reject with square or round outlet. WIP dust tight for de-duster applications are also available.



## www.congnghehoanglong.com

Hotline: 0907 686 889 | Email: hoanglongtechnology@gmail.com Metal Detection | Checkweighing | X-Ray Inspection