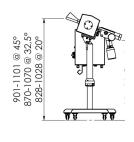

| IP66                                                                                                                              |
| PVS Enabled                 | Yes                                                                                                                               |
| Ethernet Capability         | Yes                                                                                                                               |
| USB Capability              | Yes                                                                                                                               |

#### **IQ4 LOCK-PH SYSTEM 95x22 HEAD APERATURE**





Low Line

Low Line



High Line

#### **IQ4 LOCK-PH SYSTEM 95x38 HEAD APERATURE**

Standard Line







High Line

## **Automatic Reject Options**

The IQ4 LOCK-PH Pharmaceutical can be supplied as standard with either a 316 stainless lift flap or diverter reject with square or round outlet. WIP dust tight for de-duster applications are also available.



## www.congnghehoanglong.com

Hotline: 0907 686 889 | Email: hoanglongtechnology@gmail.com Metal Detection | Checkweighing | X-Ray Inspection