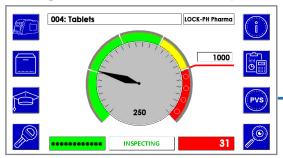

# 7" Touchscreen with a new easy to use interface

The new large standard 7" colour touchscreen ensure simplicity of operation and setting up of products and changeovers can be achieved effortlessly.