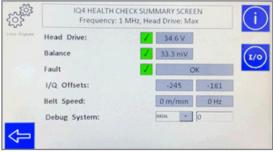

### Digitally embedded self calibration tool

LOMA's unique software can constantly monitors the frequency and signal to continuously optimise the units detection performance. Additionally, the unit provides a easy to view health check screen so you always ensure your machine is working perfectly.