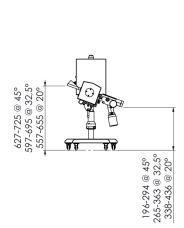

g)                                                                                       |
| Environment                 | IP66                                                                                                                              |
| PVS Enabled                 | Yes                                                                                                                               |
| Ethernet Capability         | Yes                                                                                                                               |
| USB Capability              | Yes                                                                                                                               |

#### **IQ4 LOCK-PH SYSTEM 95x22 HEAD APERATURE**





Low Line

Low Line



High Line

#### **IQ4 LOCK-PH SYSTEM 95x38 HEAD APERATURE**

Standard Line







High Line

## **Automatic Reject Options**

The IQ4 LOCK-PH Pharmaceutical can be supplied as standard with either a 316 stainless lift flap or diverter reject with square or round outlet. WIP dust tight for de-duster applications are also available.



## www.congnghehoanglong.com

Hotline: 0907 686 889 | Email: hoanglongtechnology@gmail.com Metal Detection | Checkweighing | X-Ray Inspection