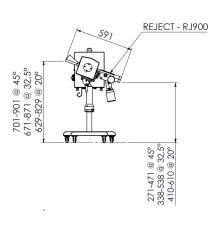

ment                 | IP66                                                                                                                              |
| PVS Enabled                 | Yes                                                                                                                               |
| Ethernet Capability         | Yes                                                                                                                               |
| USB Capability              | Yes                                                                                                                               |

#### **IQ4 LOCK-PH SYSTEM 95x22 HEAD APERATURE**





Low Line

Low Line



High Line

#### **IQ4 LOCK-PH SYSTEM 95x38 HEAD APERATURE**

Standard Line







High Line

## **Automatic Reject Options**

The IQ4 LOCK-PH Pharmaceutical can be supplied as standard with either a 316 stainless lift flap or diverter reject with square or round outlet. WIP dust tight for de-duster applications are also available.



## www.congnghehoanglong.com

Hotline: 0907 686 889 | Email: hoanglongtechnology@gmail.com Metal Detection | Checkweighing | X-Ray Inspection