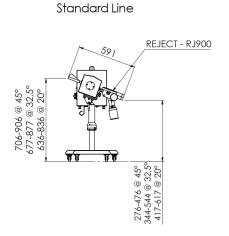

ing)                                                                                       |
| Environment                 | IP66                                                                                                                              |
| PVS Enabled                 | Yes                                                                                                                               |
| Ethernet Capability         | Yes                                                                                                                               |
| USB Capability              | Yes                                                                                                                               |

#### **IQ4 LOCK-PH SYSTEM 95x22 HEAD APERATURE**





Low Line

Low Line



High Line

#### **IQ4 LOCK-PH SYSTEM 95x38 HEAD APERATURE**

Standard Line







High Line

## **Automatic Reject Options**

The IQ4 LOCK-PH Pharmaceutical can be supplied as standard with either a 316 stainless lift flap or diverter reject with square or round outlet. WIP dust tight for de-duster applications are also available.



## www.congnghehoanglong.com

Hotline: 0907 686 889 | Email: hoanglongtechnology@gmail.com Metal Detection | Checkweighing | X-Ray Inspection