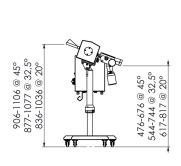

|
| Environment                 | IP66                                                                                                                              |
| PVS Enabled                 | Yes                                                                                                                               |
| Ethernet Capability         | Yes                                                                                                                               |
| USB Capability              | Yes                                                                                                                               |

#### **IQ4 LOCK-PH SYSTEM 95x22 HEAD APERATURE**





Low Line

Low Line



High Line

#### **IQ4 LOCK-PH SYSTEM 95x38 HEAD APERATURE**

Standard Line







High Line

## **Automatic Reject Options**

The IQ4 LOCK-PH Pharmaceutical can be supplied as standard with either a 316 stainless lift flap or diverter reject with square or round outlet. WIP dust tight for de-duster applications are also available.



## www.congnghehoanglong.com

Hotline: 0907 686 889 | Email: hoanglongtechnology@gmail.com Metal Detection | Checkweighing | X-Ray Inspection